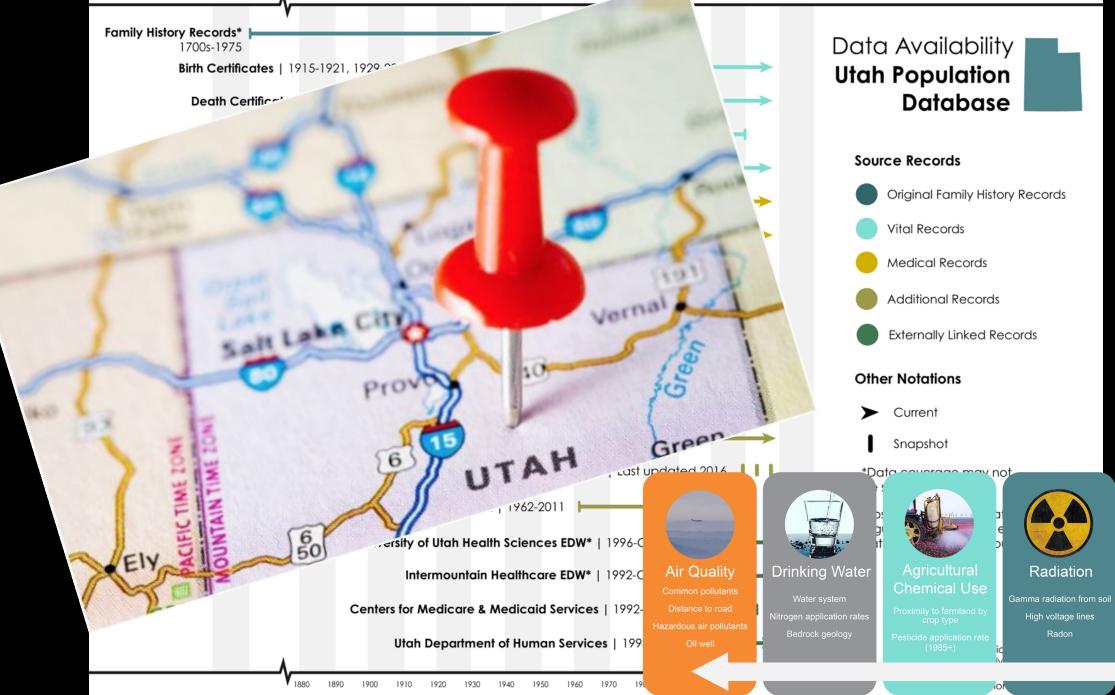

## Person-oriented records

- 11 million unique individuals
- Multiple records for an individual are carefully matched
- Additional dimensions
  - Geographic mapping, environmental exposures, SDOH
  - Longitudinal –many events over an individual's life
  - Investigator data