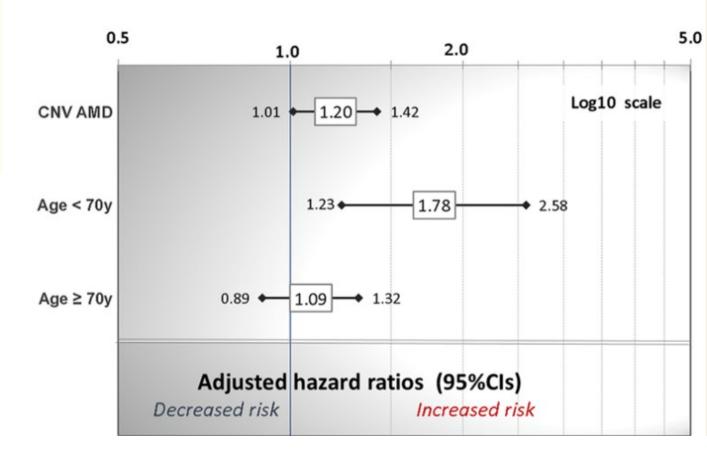

Implications:

earlier screening

detection of choroidal neovascularization

### Hypertensive disorders during pregnancy & risk choroidal neovascular AMD

Fertility and Sterility Volume 111, Issue 2, February 2019, Pages 341-347