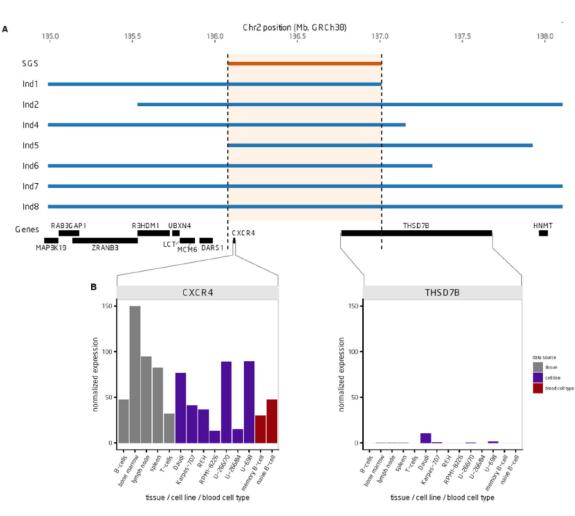

### Shared genomic segment analysis in a large highrisk chronic lymphocytic leukemia pedigree implicates *CXCR4* in inherited risk

Julie E. Feusier<sup>1,2</sup>, Michael J. Madsen<sup>1</sup>, Brian J. Av

Hu<sup>1,2</sup>, Afaf E. G. Osman<sup>2</sup>, Martha J. Glenn<sup>1,2</sup>, Nicola