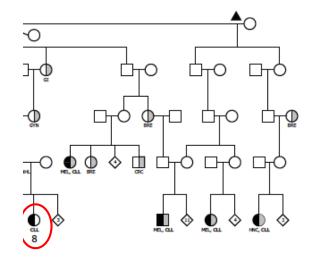

### Shared genomic segment analysis in a large highrisk chronic lymphocytic leukemia pedigree implicates *CXCR4* in inherited risk

Julie E. Feusier<sup>1,2</sup>, Michael J. Madsen<sup>1</sup>, Brian J. Av

Hu<sup>1,2</sup>, Afaf E. G. Osman<sup>2</sup>, Martha J. Glenn<sup>1,2</sup>, Nicola