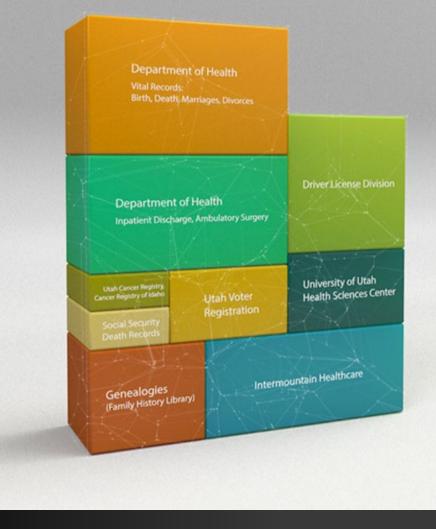

### Utah Population Database Data Sources

### Major Data Contributors

Occupational

**Exposures** 

Birth certificate and US

census data

## Person-oriented records

- 11 million unique individuals
- Multiple records for an individual are carefully matched
- Additional dimensions
  - Geographic mapping, environmental exposures, SDOH
  - Longitudinal –many events over an individual's life
  - Investigator data