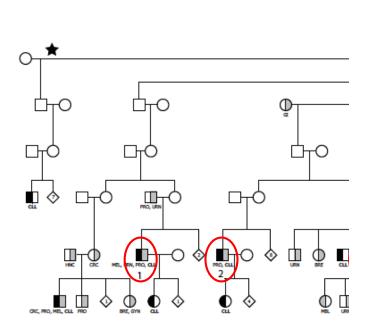

### Shared genomic segment analysis in a large highrisk chronic lymphocytic leukemia pedigree implicates *CXCR4* in inherited risk

Julie E. Feusier<sup>1,2</sup>, Michael J. Madsen<sup>1</sup>, Brian J. Av

Hu<sup>1,2</sup>, Afaf E. G. Osman<sup>2</sup>, Martha J. Glenn<sup>1,2</sup>, Nicola