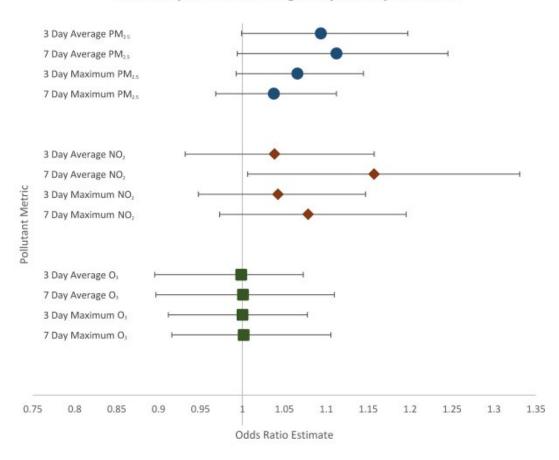

#### Odds of Spontaneous Pregnancy Loss by Pollutant

 $NO_2$  = nitrogen dioxide;  $O_3$  = ozone;  $PM_{2.5}$  = fine particulate matter.

If 7-day average of NO<sub>2</sub> raises from 25th to 75<sup>th</sup> %ile, risk pregnancy loss increase 11%