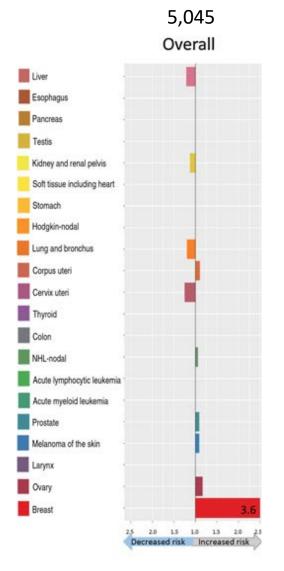

### Hypertensive disorders during pregnancy & risk choroidal neovascular AMD

Fertility and Sterility Volume 111, Issue 2, February 2019, Pages 341-347